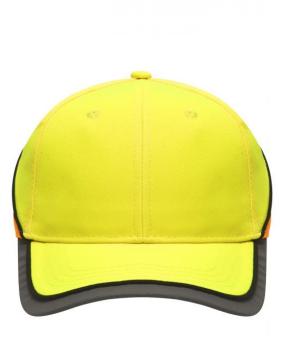

## Functional 6 panel cap in loud neon colours

2 embroidered ventilation holes 4 stitching lines on the peak Contrasting piping around the cap Laminated front panels Padded satin sweat band Reflective hook and loop fastener and border around the peak (without protective function/no PPE)

Available colours

neon-orange/neon-yellow (1505C, 809C)

neon-yellow/neon-orange (809C, 804C)

Features

6 Panel Division of cap into 6 segments. Advantage: One of the most popular cap shapes in Europe

Stand: 29.05.2024 - 00:39:51