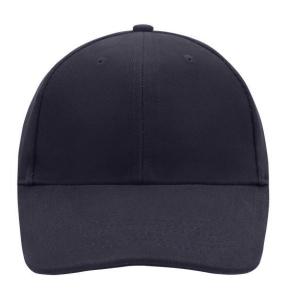

# Classic 6 panel cap with close-fitting front panels

6 embroidered ventilation holes 6 stitching lines on the peak Padded satin sweatband Clip fastener with brass buckle and embroidered eyelet

Super neavy brushed conton