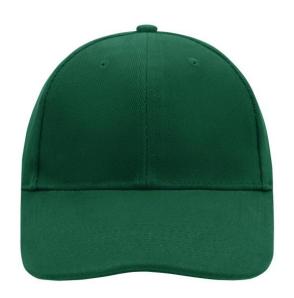

# Classic cap with laminated front panels

6 embroidered ventilation holes 8 stitching lines on the peak Padded satin sweatband Clip fastener with silver buckle and embroidered eyelet Super heavy brushed cotton

# 6 Panel

Division of cap into 6 segments. Advantage: One of the most popular cap shapes in Europe

Stand: 31.05.2024 - 18:07:53