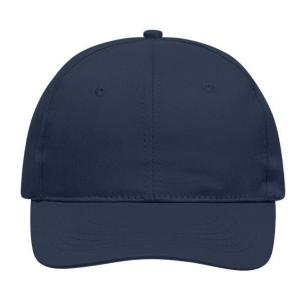

# Classic promo cap with laminated front panels

6 embroidered ventilation holes 6 stitching lines on the peak Cotton sweatband Hook and loop fastener

**Fabric:** Outer fabric: 100% cotton

Country of origin: Volksrepublik China

# Features

## 6 Panel

Division of cap into 6 segments. Advantage: One of the most popular cap shapes in Europe

Stand: 29.05.2024 - 01:01:39