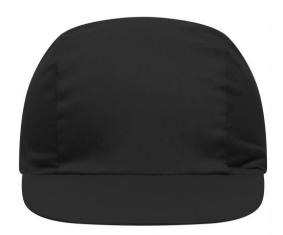

# Promo cap with vertical panel and elastic band

Low-profile Cotton sweatband

**Fabric:** Outer fabric (165 g/m²): 100%

cotton

Country of origin: Volksrepublik China

Customs tariff number: 65050030

#### 3 Panel

Division of cap into 3 segments. Advantage: A large advertising space without annoying seams on front- and side-panels

Stand: 31.05.2024 - 08:58:37