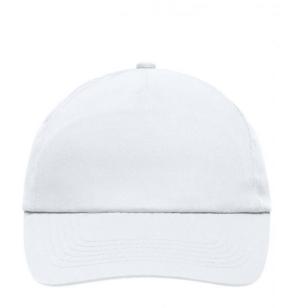

# Promo cap with flap-lamination in front panel

4 embroidered ventilation holes 6 stitching lines on the peak Cotton sweatband Hook and loop fastener

**Fabric:** Outer fabric (165 g/m²): 100%

cotton

Country of origin: Volksrepublik China

# 5 Panel Cap

Division of cap into 5 segments. Advantage: A large advertising space without annoying seams on front panels

Stand: 21.06.2024 - 00:26:04