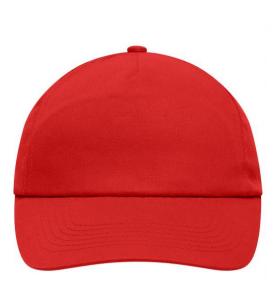

## Promo cap with flap-lamination in front panel

4 embroidered ventilation holes 6 stitching lines on the peak Cotton sweatband Hook and loop fastener

Fabric:

Country of origin:

Outer fabric (165 g/m<sup>2</sup>): 100% cotton

Available colours

black (blackC) white (white)

navy (296C)

signal-red (199C)

Caps to print on Caps with this label are ideal for printing and embroidering. The construction of the caps leaves a lot of space so the cap is easy to decorate, with the logo presented to perfection.

5 Panel Cap Division of cap into 5 segments. Advantage: A large advertising space without annoying seams on front panels

Stand: 23.05.2024 - 22:23:31