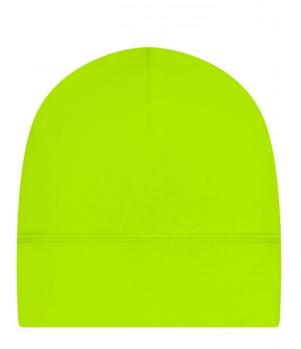

| Measurements in cm | one size |
|--------------------|----------|
| height             | 22,00 cm |

Available colours

bright-yellow (809M)

Stand: 29.05.2024 - 17:48:43