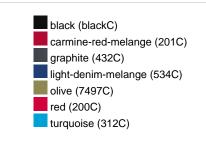

|
| VPE                        | 1/30  | 1/30  | 1/30  | 1/30  | 1/30  | 1/30  | 1/30  |
| (Pcs. per inner packaging  |       |       |       |       |       |       |       |
| / pcs. per outer packaging |       |       |       |       |       |       |       |

| Measurements in cm   | xs       | S        | M        | L        | XL       | XXL      | 3XL      |
|----------------------|----------|----------|----------|----------|----------|----------|----------|
| 1/2 chest            | 48,00 cm | 51,00 cm | 54,00 cm | 57,00 cm | 60,00 cm | 63,00 cm | 66,00 cm |
| length from shoulder | 62,00 cm | 64,00 cm | 66,00 cm | 68,00 cm | 70,00 cm | 71,00 cm | 72,00 cm |
| sleeve length        | 71,50 cm | 71,50 cm | 72,00 cm | 72,50 cm | 73,00 cm | 73,50 cm | 75,00 cm |

# Available colours









### **OEKO-TEX® Standard 100**

OEKO-Tex® CONFIDENCE IN TEXTILES STANDARD 100 15.0.70467 HOHENSTEIN HTTI Tested for harmful substances. www.oeko-tex.com/standard100



# OCS Standard blended 85%

When manufacturing garments of myrtle beach and JAMES & NICHOLSON, the Organic Content Standard is a standard for verifying and tracking the exact content of organically grown materials in a final product. Among other things, the superordinate 'Content Claim Standard' defines with OCS the traceability of merchandise as well as the transparency within the production chain.



## Tear off!® Label

Our Tear off!® Label enables us to easily changethe neck label of T-shirts. We use a special transfer-technique for relabelling your T-shirts.

Stand: 30.05.2024 - 13:59:48