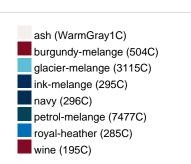

g |
| VPE                        | 1/30  | 1/30  | 1/30  | 1/30  | 1/30  | 1/30  | 1/30  |
| (Pcs. per inner packaging  |       |       |       |       |       |       |       |
| / pcs. per outer packaging |       |       |       |       |       |       |       |

| Measurements in cm   | xs       | S        | M        | L        | XL       | XXL      | 3XL      |
|----------------------|----------|----------|----------|----------|----------|----------|----------|
| 1/2 chest            | 48,00 cm | 51,00 cm | 54,00 cm | 57,00 cm | 60,00 cm | 63,00 cm | 66,00 cm |
| length from shoulder | 62,00 cm | 64,00 cm | 66,00 cm | 68,00 cm | 70,00 cm | 71,00 cm | 72,00 cm |
| sleeve length        | 71,50 cm | 71,50 cm | 72,00 cm | 72,50 cm | 73,00 cm | 73,50 cm | 75,00 cm |

# Available colours









### **OEKO-TEX® Standard 100**

OEKO-Tex® CONFIDENCE IN TEXTILES STANDARD 100 15.0.70467 HOHENSTEIN HTTI Tested for harmful substances. www.oeko-tex.com/standard100



# OCS Standard blended 85%

When manufacturing garments of myrtle beach and JAMES & NICHOLSON, the Organic Content Standard is a standard for verifying and tracking the exact content of organically grown materials in a final product. Among other things, the superordinate 'Content Claim Standard' defines with OCS the traceability of merchandise as well as the transparency within the production chain.



## Tear off!® Label

Our Tear off!® Label enables us to easily changethe neck label of T-shirts. We use a special transfer-technique for relabelling your T-shirts.

Stand: 30.05.2024 - 13:59:48