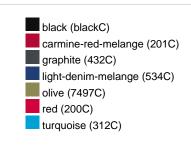

|
| VPE                        | 1/30  | 1/30  | 1/30  | 1/30  | 1/30  | 1/30  | 1/30  |
| (Pcs. per inner packaging  |       |       |       |       |       |       |       |
| / pcs. per outer packaging |       |       |       |       |       |       |       |

| Measurements in cm   | xs       | s        | М        | L        | XL       | XXL      | 3XL      |
|----------------------|----------|----------|----------|----------|----------|----------|----------|
| 1/2 chest            | 48,00 cm | 51,00 cm | 54,00 cm | 57,00 cm | 60,00 cm | 63,00 cm | 66,00 cm |
| length from shoulder | 62,00 cm | 64,00 cm | 66,00 cm | 68,00 cm | 70,00 cm | 71,00 cm | 72,00 cm |
| sleeve length        | 71,50 cm | 71,50 cm | 72,00 cm | 72,50 cm | 73,00 cm | 73,50 cm | 75,00 cm |

# Available colours









# OEKO-TEX® Standard 100

OEKO-Tex® CONFIDENCE IN TEXTILES STANDARD 100 15.0.70467 HOHENSTEIN HTTI Tested for harmful substances. www.oeko-tex.com/standard100



## OCS Standard blended 85%

When manufacturing garments of myrtle beach and JAMES & NICHOLSON, the Organic Content Standard is a standard for verifying and tracking the exact content of organically grown materials in a final product. Among other things, the superordinate 'Content Claim Standard' defines with OCS the traceability of merchandise as well as the transparency within the production chain.



### Tear off!® Label

Our Tear off!® Label enables us to easily changethe neck label of T-shirts. We use a special transfer-technique for relabelling your T-shirts.

Stand: 29.05.2024 - 01:54:20