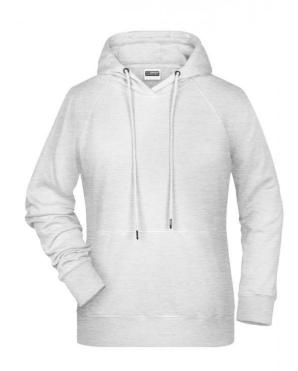

## Hooded sweatshirt with raglan sleeves

High-quality sweat fabric with roughened inside 85% combed ring-spun organic cotton Two-layer hood with drawcord Lateral dividing seams at the front, kangaroo pocket Cuffs with elastane Tear off!®-label 8023: lightly waisted

**Fabric:** Outer fabric (300 g/m²): 85%

cotton, 15% polyester

Country of origin: Pakistan

Customs tariff number: 61102099

Care instructions:

#### Partner article:

Men's Hoody Art-Nr.: 8024