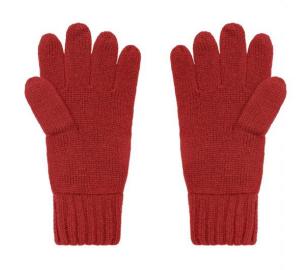

## Elegant knitted gloves made of melange yarns

Stocking stitch with twin-layer cuffs Cuffs with trendy rib pattern Available as a set with scarf and hat

**Fabric:** Outer fabric: 80% polyacrylic, 20%

polyamide