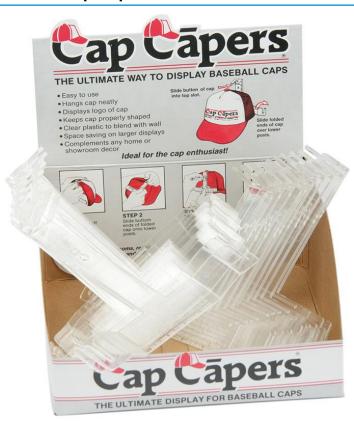

## MB9720 Cap-Caper

## Wall-holders for baseball caps with button

Can be attached with double-sticking adhesive tape or screw Available individually

On purchase of 24 pieces one full decorative carton with instructions will be delivered

Fabric: Material (attachments): diverse

Country of origin: Vereinigte Staaten

Customs tariff number: 39269097

Care instructions: