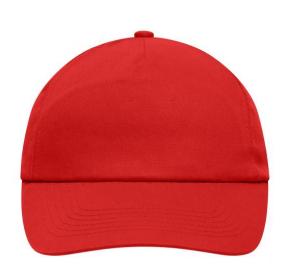

## Promo cap with flap-lamination in front panel

4 embroidered ventilation holes 6 stitching lines on the peak Cotton sweatband Hook and loop fastener

**Fabric:** Outer fabric (165 g/m²): 100%

cotton

Country of origin: Volksrepublik China

## Available colours

navy (296C)

signal-red (199C)

Caps to print on Caps with this label are ideal for printing and embroidering. The construction of the caps leaves a lot of space so the cap is easy to decorate, with the logo presented to perfection.

## 5 Panel Cap

Division of cap into 5 segments. Advantage: A large advertising space without annoying seams on front panels

Stand: 01.06.2024 - 18:03:58