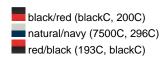

### Trendy children's hat made of smooth cotton

Piping on brim partly in contrasting colour 4 metal eyelets 8 stitching lines on the brim Padded satin sweatband Size: 54 cm/from the age of 4 Matching hat for adults see ref. MB012

Heavy brushed cotton

Fabric: Outer fabric (260 g/m²): 100%

cotton

Country of origin: Volksrepublik China

Customs tariff number: 65050090

#### Care instructions:



#### Partner article:



Fisherman Piping Hat Art-Nr.: MB012

### Available colours

|                            | one size |
|----------------------------|----------|
| Weight in g                | 54 g     |
| VPE                        | 50/200   |
| (Pcs. per inner packaging  |          |
| / pcs. per outer packaging |          |

## Available colours









### **OEKO-TEX® Stoff**

The fabric of this article has been tested for harmful substances and certified acc. to STANDARD 100 by OEKO-TEX®



# Caps to print on

Caps with this label are ideal for printing and embroidering. The construction of the caps leaves a lot of space so the cap is easy to decorate, with the logo presented to perfection.



# 5 Panel Cap

Division of cap into 5 segments. Advantage: A large advertising space without annoying seams on front panels

Stand: 01.06.2024 - 17:52:36