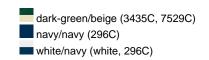

### Trendy children's hat made of smooth cotton

Piping on brim partly in contrasting colour 4 metal eyelets 8 stitching lines on the brim Padded satin sweatband Size: 54 cm/from the age of 4 Matching hat for adults see ref. MB012

Heavy brushed cotton

Fabric: Outer fabric (260 g/m²): 100%

cotton

Country of origin: Volksrepublik China

Customs tariff number: 65050090

#### Care instructions:



#### Partner article:



Fisherman Piping Hat Art-Nr.: MB012

### Available colours

|                            | one size |
|----------------------------|----------|
| Weight in g                | 54 g     |
| VPE                        | 50/200   |
| (Pcs. per inner packaging  |          |
| / pcs. per outer packaging |          |

## Available colours









### **OEKO-TEX® Stoff**

The fabric of this article has been tested for harmful substances and certified acc. to STANDARD 100 by OEKO-TEX®



# Caps to print on

Caps with this label are ideal for printing and embroidering. The construction of the caps leaves a lot of space so the cap is easy to decorate, with the logo presented to perfection.



# 5 Panel Cap

Division of cap into 5 segments. Advantage: A large advertising space without annoying seams on front panels

Stand: 01.06.2024 - 17:52:36