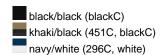

### Trendy children's hat made of smooth cotton

Piping on brim partly in contrasting colour 4 metal eyelets 8 stitching lines on the brim Padded satin sweatband Size: 54 cm/from the age of 4 Matching hat for adults see ref. MB012

Heavy brushed cotton

Fabric: Outer fabric (260 g/m²): 100%

cotton

Country of origin: Volksrepublik China

Customs tariff number: 65050090

#### Care instructions:



#### Partner article:



Fisherman Piping Hat Art-Nr.: MB012

### Available colours

|                            | one size |
|----------------------------|----------|
| Weight in g                | 54 g     |
| VPE                        | 50/200   |
| (Pcs. per inner packaging  |          |
| / pcs. per outer packaging |          |

## Available colours









### **OEKO-TEX® Stoff**

The fabric of this article has been tested for harmful substances and certified acc. to STANDARD 100 by OEKO-TEX®



# Caps to print on

Caps with this label are ideal for printing and embroidering. The construction of the caps leaves a lot of space so the cap is easy to decorate, with the logo presented to perfection.



# 5 Panel Cap

Division of cap into 5 segments. Advantage: A large advertising space without annoying seams on front panels

Stand: 01.06.2024 - 17:52:36