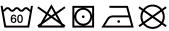

# **MB443 Bath Towel**





### Bath towel in fashionable design

Pleasantly soft cotton terry, combed ring-spun organic-cotton Optimum absorbency Selection of fashionable, bright colours 70 x 140 cm

Fabric: Outer fabric (420 g/m²): 100%

cotton

Türkiye Country of origin:

Customs tariff number: 63026000

# Care instructions:









#### Available colours

|                            | one size |
|----------------------------|----------|
| Weight in g                | 430 g    |
| VPE                        | 5/25     |
| (Pcs. per inner packaging  |          |
| / pcs. per outer packaging |          |

| Measurements in cm | one size  |
|--------------------|-----------|
| Length             | 140,00 cm |
| Width              | 70,00 cm  |
| Distance between   | 9,00 cm   |
| border and edge    |           |
| Distance between   | 3,80 cm   |
| border and edge    |           |

## Available colours









OEKO-TEX® Standard 100 Spa
OEKO-Tex® CONFIDENCE IN TEXTILES STANDARD 100 18.0.57944 HOHENSTEIN HTTI Tested for harmful substances. www.oeko-tex.com/standard100

Stand: 03.06.2024 - 02:17:18