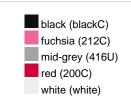

#### Available colours

|                            | one size |
|----------------------------|----------|
| Weight in g                | 430 g    |
| VPE                        | 5/25     |
| (Pcs. per inner packaging  |          |
| / pcs. per outer packaging |          |

## Available colours

OEKO-TEX® Standard 100 Spa
OEKO-Tex® CONFIDENCE IN TEXTILES STANDARD 100 18.0.57944 HOHENSTEIN HTTI Tested for harmful substances. www.oeko-tex.com/standard100

Stand: 03.06.2024 - 02:17:18