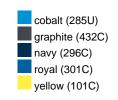

#### Available colours

|                            | one size |
|----------------------------|----------|
| Weight in g                | 430 g    |
| VPE                        | 5/25     |
| (Pcs. per inner packaging  |          |
| / pcs. per outer packaging |          |

## Available colours

OEKO-TEX® Standard 100 Spa
OEKO-Tex® CONFIDENCE IN TEXTILES STANDARD 100 18.0.57944 HOHENSTEIN HTTI Tested for harmful substances. www.oeko-tex.com/standard100

Stand: 03.06.2024 - 02:17:18