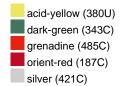

#### Available colours

|                            | one size |
|----------------------------|----------|
| Weight in g                | 430 g    |
| VPE                        | 5/25     |
| (Pcs. per inner packaging  |          |
| / pcs. per outer packaging |          |

## Available colours

OEKO-TEX® Standard 100 Spa
OEKO-Tex® CONFIDENCE IN TEXTILES STANDARD 100 18.0.57944 HOHENSTEIN HTTI Tested for harmful substances. www.oeko-tex.com/standard100

Stand: 03.06.2024 - 02:17:18