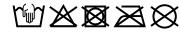

# Classic 6 panel cap

6 embroidered ventilation holes 8 decorative stitching lines on the peak Laminated front panels Padded satin sweatband

Metal buckle in mat silver with press stud and embroidered eyelet Heavy brushed cotton

**Fabric:** Outer fabric (330 g/m²): 100%

cotton

Country of origin: Volksrepublik China

Customs tariff number: 65050030

# Care instructions:



### Available colours

|                            | one size |
|----------------------------|----------|
| Weight in g                | 93 g     |
| VPE                        | 24/144   |
| (Pcs. per inner packaging  |          |
| / pcs. per outer packaging |          |

# Available colours









# **OEKO-TEX® Stoff**

The fabric of this article has been tested for harmful substances and certified acc. to STANDARD 100 by OEKO-TEX®



# 6 Panel

Division of cap into 6 segments. Advantage: One of the most popular cap shapes in Europe

Stand: 21.06.2024 - 04:10:24