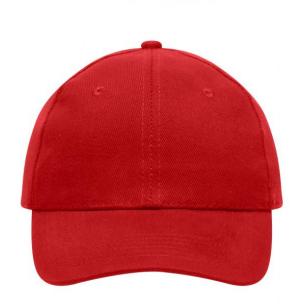

## 6 panel cap

6 embroidered ventilation holes 6 stitching lines on the peak Laminated front panels Padded satin sweatband Hook and loop fastener Heavy brushed cotton

**Fabric:** Outer fabric (260 g/m²): 100%

## 6 Panel

Division of cap into 6 segments. Advantage: One of the most popular cap shapes in Europe

Stand: 03.06.2024 - 20:02:22