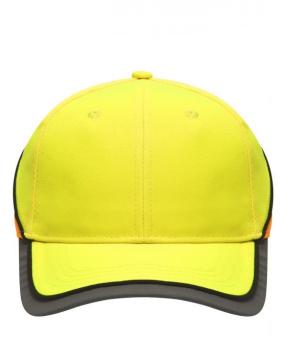

## Functional 6 panel cap in loud neon colours

2 embroidered ventilation holes 4 stitching lines on the peak Contrasting piping around the cap Laminated front panels Padded satin sweat band Reflective hook and loop fastener and border around the peak (without protective function/no PPE)

Available colours

neon-orange/neon-yellow (1505C, 809C)

neon-yellow/neon-orange (809C, 804C)

Features

6 Panel Division of cap into 6 segments. Advantage: One of the most popular cap shapes in Europe

Stand: 29.05.2024 - 01:16:22