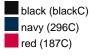

Available colours

aqua (2925C) carbon (433U) olive (5743U)

brown (476C) off-white (off-white)