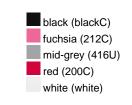

#### Available colours

|                            | one size |
|----------------------------|----------|
| Weight in g                | 430 g    |
| VPE                        | 5/25     |
| (Pcs. per inner packaging  |          |
| / pcs. per outer packaging |          |

## Available colours

OEKO-TEX® Standard 100 Spa
OEKO-Tex® CONFIDENCE IN TEXTILES STANDARD 100 18.0.57944 HOHENSTEIN HTTI Tested for harmful substances. www.oeko-tex.com/standard100

Stand: 01.06.2024 - 19:51:40