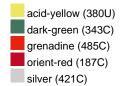

#### Available colours

|                            | one size |
|----------------------------|----------|
| Weight in g                | 430 g    |
| VPE                        | 5/25     |
| (Pcs. per inner packaging  |          |
| / pcs. per outer packaging |          |

## Available colours

OEKO-TEX® Standard 100 Spa
OEKO-Tex® CONFIDENCE IN TEXTILES STANDARD 100 18.0.57944 HOHENSTEIN HTTI Tested for harmful substances. www.oeko-tex.com/standard100

Stand: 01.06.2024 - 19:51:40