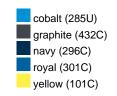

#### Available colours

|                            | one size |
|----------------------------|----------|
| Weight in g                | 430 g    |
| VPE                        | 5/25     |
| (Pcs. per inner packaging  |          |
| / pcs. per outer packaging |          |

## Available colours

OEKO-TEX® Standard 100 Spa
OEKO-Tex® CONFIDENCE IN TEXTILES STANDARD 100 18.0.57944 HOHENSTEIN HTTI Tested for harmful substances. www.oeko-tex.com/standard100

Stand: 01.06.2024 - 19:51:40