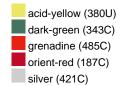

#### Available colours

|                            | one size |
|----------------------------|----------|
| Weight in g                | 430 g    |
| VPE                        | 5/25     |
| (Pcs. per inner packaging  |          |
| / pcs. per outer packaging |          |

## Available colours

OEKO-TEX® Standard 100 Spa
OEKO-Tex® CONFIDENCE IN TEXTILES STANDARD 100 18.0.57944 HOHENSTEIN HTTI Tested for harmful substances. www.oeko-tex.com/standard100

Stand: 01.06.2024 - 18:10:27