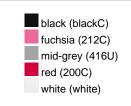

#### Available colours

|                            | one size |
|----------------------------|----------|
| Weight in g                | 430 g    |
| VPE                        | 5/25     |
| (Pcs. per inner packaging  |          |
| / pcs. per outer packaging |          |

## Available colours

OEKO-TEX® Standard 100 Spa
OEKO-Tex® CONFIDENCE IN TEXTILES STANDARD 100 18.0.57944 HOHENSTEIN HTTI Tested for harmful substances. www.oeko-tex.com/standard100

Stand: 01.06.2024 - 18:10:27