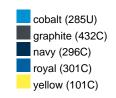

#### Available colours

|                            | one size |
|----------------------------|----------|
| Weight in g                | 430 g    |
| VPE                        | 5/25     |
| (Pcs. per inner packaging  |          |
| / pcs. per outer packaging |          |

## Available colours

OEKO-TEX® Standard 100 Spa
OEKO-Tex® CONFIDENCE IN TEXTILES STANDARD 100 18.0.57944 HOHENSTEIN HTTI Tested for harmful substances. www.oeko-tex.com/standard100

Stand: 01.06.2024 - 18:10:27