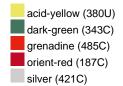

### Available colours

|                            | one size |
|----------------------------|----------|
| Weight in g                | 73 g     |
| VPE                        | 5/250    |
| (Pcs. per inner packaging  |          |
| / pcs. per outer packaging |          |

## Available colours

OEKO-TEX® Standard 100 Spa
OEKO-Tex® CONFIDENCE IN TEXTILES STANDARD 100 18.0.57944 HOHENSTEIN HTTI Tested for harmful substances. www.oeko-tex.com/standard100

Stand: 01.06.2024 - 17:45:39