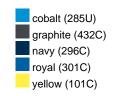

### Available colours

|                            | one size |
|----------------------------|----------|
| Weight in g                | 73 g     |
| VPE                        | 5/250    |
| (Pcs. per inner packaging  |          |
| / pcs. per outer packaging |          |

## Available colours

OEKO-TEX® Standard 100 Spa
OEKO-Tex® CONFIDENCE IN TEXTILES STANDARD 100 18.0.57944 HOHENSTEIN HTTI Tested for harmful substances. www.oeko-tex.com/standard100

Stand: 01.06.2024 - 17:45:39