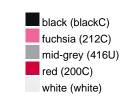

### Available colours

|                            | one size |
|----------------------------|----------|
| Weight in g                | 73 g     |
| VPE                        | 5/250    |
| (Pcs. per inner packaging  |          |
| / pcs. per outer packaging |          |

## Available colours

OEKO-TEX® Standard 100 Spa
OEKO-Tex® CONFIDENCE IN TEXTILES STANDARD 100 18.0.57944 HOHENSTEIN HTTI Tested for harmful substances. www.oeko-tex.com/standard100

Stand: 01.06.2024 - 17:45:39