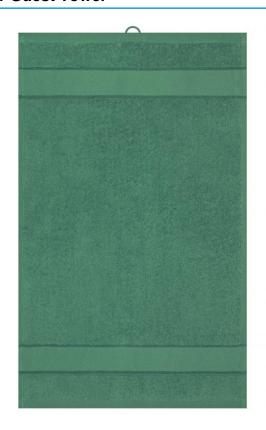

## Guest towel in fashionable design

Pleasantly soft cotton terry, combed ring-spun organic-cotton Optimum absorbency Selection of fashionable, bright colours 30 x 50 cm

Fabric: Outer fabric (420 g/m²): 100%

### Available colours

|                            | one size |
|----------------------------|----------|
| Weight in g                | 73 g     |
| VPE                        | 5/250    |
| (Pcs. per inner packaging  |          |
| / pcs. per outer packaging |          |