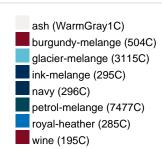

### Available colours

| 7.17.611.60.10             |       |       |       |       |       |       |       |  |  |  |  |
|----------------------------|-------|-------|-------|-------|-------|-------|-------|--|--|--|--|
|                            | xs    | s     | М     | L     | XL    | XXL   | 3XL   |  |  |  |  |
| Weight in g                | 467 g | 489 g | 549 g | 583 g | 619 g | 638 g | 651 g |  |  |  |  |
| VPE                        | 1/30  | 1/30  | 1/30  | 1/30  | 1/30  | 1/30  | 1/30  |  |  |  |  |
| (Pcs. per inner packaging  |       |       |       |       |       |       |       |  |  |  |  |
| / pcs. per outer packaging |       |       |       |       |       |       |       |  |  |  |  |

# Available colours