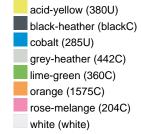

### Available colours

| 7.17.611.60.10             |       |       |       |       |       |       |       |  |  |  |  |
|----------------------------|-------|-------|-------|-------|-------|-------|-------|--|--|--|--|
|                            | xs    | s     | М     | L     | XL    | XXL   | 3XL   |  |  |  |  |
| Weight in g                | 467 g | 489 g | 549 g | 583 g | 619 g | 638 g | 651 g |  |  |  |  |
| VPE                        | 1/30  | 1/30  | 1/30  | 1/30  | 1/30  | 1/30  | 1/30  |  |  |  |  |
| (Pcs. per inner packaging  |       |       |       |       |       |       |       |  |  |  |  |
| / pcs. per outer packaging |       |       |       |       |       |       |       |  |  |  |  |

# Available colours