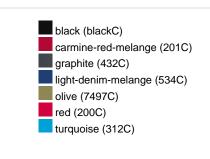

### Available colours

| 7.17.611.60.10             |       |       |       |       |       |       |       |  |  |  |  |
|----------------------------|-------|-------|-------|-------|-------|-------|-------|--|--|--|--|
|                            | xs    | s     | М     | L     | XL    | XXL   | 3XL   |  |  |  |  |
| Weight in g                | 467 g | 489 g | 549 g | 583 g | 619 g | 638 g | 651 g |  |  |  |  |
| VPE                        | 1/30  | 1/30  | 1/30  | 1/30  | 1/30  | 1/30  | 1/30  |  |  |  |  |
| (Pcs. per inner packaging  |       |       |       |       |       |       |       |  |  |  |  |
| / pcs. per outer packaging |       |       |       |       |       |       |       |  |  |  |  |

# Available colours