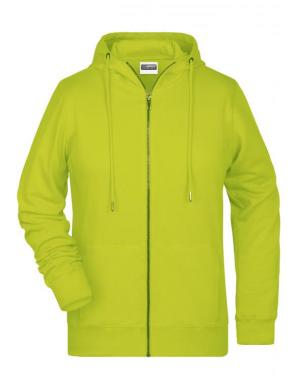

## Hooded sweat jacket with zip

High-quality French terry 85% combed ring-spun organic cotton Two-layer hood with drawcord Lateral dividing seams at the front, kangaroo pocket Cuffs with elastane YKK-zip Tear off!®-label 8025: lightly waisted 8026K: without cord