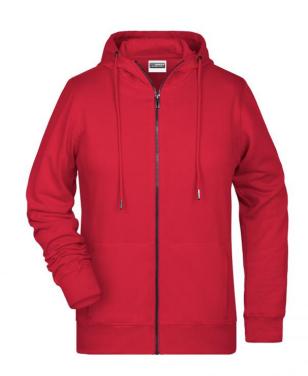

## Hooded sweat jacket with zip

High-quality French terry 85% combed ring-spun organic cotton Two-layer hood with drawcord Lateral dividing seams at the front, kangaroo pocket Cuffs with elastane

YKK-zip Tear off!®-label 8025: lightly waisted 8026K: without cord