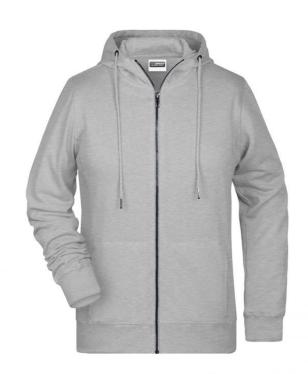

## Hooded sweat jacket with zip

High-quality French terry 85% combed ring-spun organic cotton Two-layer hood with drawcord Lateral dividing seams at the front, kangaroo pocket Cuffs with elastane

YKK-zip Tear off!®-label 8025: lightly waisted 8026K: without cord