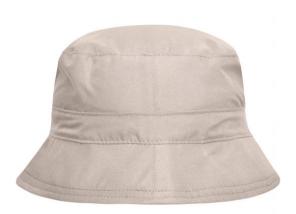

## Soft microfibre surface

Wind-and water-repellent Soft mesh lining Lightly lined brim Pleasant to wear

Fabric:

Country of origin:

Customs tariff number:

65050090

Volksrepublik China

Outer fabric: 100% polyester

Features