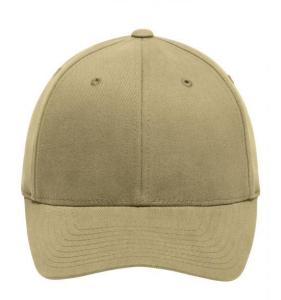

## Trendy 6 panel cap without fastener

6 embroidered ventilation holes 8 decorative stitching lines on the peak Laminated front panels Perfect fit due to an elasthane inset and Flexfit® band Fully closed back panel Brushed cotton

Sizes S/M: 56/57 cm, L/XL: 58/59 cm

**Fabric:** Outer fabric: 98% cotton, 2%

elastane

Country of origin: Bangladesch

Customs tariff number: 65050030

## Flexfit

Flexfit® Cap: perfect and smooth fit and stability due to an elasthane inset and the patented Flexfit®-band. The back panel is always fully closed.

#### 6 Panel

Division of cap into 6 segments. Advantage: One of the most popular cap shapes in Europe

Stand: 02.06.2024 - 12:18:49