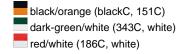

# 6 panel cap

6 embroidered ventilation holes
4 dynamic contrasting stripes on the peak
Laminated front panels
Padded satin sweatband
Clip fastener in mat silver with embroidered eyelet
Super heavy brushed cotton

Fabric: Outer fabric (350 g/m²): 100%

cotton

Country of origin: Volksrepublik China

Customs tariff number: 65050030

# Care instructions:



### Available colours

|                            | one size |
|----------------------------|----------|
| Weight in g                | 91 g     |
| VPE                        | 24/144   |
| (Pcs. per inner packaging  |          |
| / pcs. per outer packaging |          |

# Available colours









# **OEKO-TEX® Stoff**

The fabric of this article has been tested for harmful substances and certified acc. to STANDARD 100 by OEKO-



# 6 Panel

Division of cap into 6 segments. Advantage: One of the most popular cap shapes in Europe

Stand: 02.06.2024 - 12:26:28