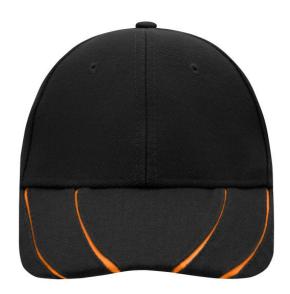

# 6 panel cap

6 embroidered ventilation holes
4 dynamic contrasting stripes on the peak
Laminated front panels
Padded satin sweatband
Clip fastener in mat silver with embroidered eyelet
Super heavy brushed cotton

# 6 Panel

Division of cap into 6 segments. Advantage: One of the most popular cap shapes in Europe

Stand: 02.06.2024 - 12:26:28