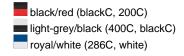

# 6 panel cap

6 embroidered ventilation holes
4 dynamic contrasting stripes on the peak
Laminated front panels
Padded satin sweatband
Clip fastener in mat silver with embroidered eyelet
Super heavy brushed cotton

Fabric: Outer fabric (350 g/m²): 100%

cotton

Country of origin: Volksrepublik China

Customs tariff number: 65050030

# Care instructions:



### Available colours

|                            | one size |
|----------------------------|----------|
| Weight in g                | 91 g     |
| VPE                        | 24/144   |
| (Pcs. per inner packaging  |          |
| / pcs. per outer packaging |          |

# Available colours









# **OEKO-TEX® Stoff**

The fabric of this article has been tested for harmful substances and certified acc. to STANDARD 100 by OEKO-



# 6 Panel

Division of cap into 6 segments. Advantage: One of the most popular cap shapes in Europe

Stand: 02.06.2024 - 12:26:28