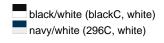

# 6 panel cap

6 embroidered ventilation holes
4 dynamic contrasting stripes on the peak
Laminated front panels
Padded satin sweatband
Clip fastener in mat silver with embroidered eyelet
Super heavy brushed cotton

Fabric: Outer fabric (350 g/m²): 100%

cotton

Country of origin: Volksrepublik China

Customs tariff number: 65050030

# Care instructions:



### Available colours

|                            | one size |
|----------------------------|----------|
| Weight in g                | 91 g     |
| VPE                        | 24/144   |
| (Pcs. per inner packaging  |          |
| / pcs. per outer packaging |          |

# Available colours









# **OEKO-TEX® Stoff**

The fabric of this article has been tested for harmful substances and certified acc. to STANDARD 100 by OEKO-



# 6 Panel

Division of cap into 6 segments. Advantage: One of the most popular cap shapes in Europe

Stand: 02.06.2024 - 12:26:28