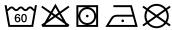

# **MB420 Guest Towel**





## Guest towel in a lot of colours

Soft cotton terry quality Size: 30 x 50 cm

Fabric: Outer fabric (420 g/m²): 100%

cotton

Country of origin: Türkiye

63026000 **Customs tariff number:** 

#### Care instructions:









### Available colours

|                            | one size |
|----------------------------|----------|
| Weight in g                | 71 g     |
| VPE                        | 25/250   |
| (Pcs. per inner packaging  |          |
| / pcs. per outer packaging |          |

| Measurements in cm | one size |
|--------------------|----------|
| Length             | 50,00 cm |
| Width              | 30,00 cm |
| Distance between   | 3,50 cm  |
| border and edge    |          |
| Distance between   | 2,50 cm  |
| border and edge    |          |

# Available colours









OEKO-TEX® Standard 100 Spa
OEKO-Tex® CONFIDENCE IN TEXTILES STANDARD 100 18.0.57944 HOHENSTEIN HTTI Tested for harmful substances. www.oeko-tex.com/standard100

Stand: 01.06.2024 - 19:34:39