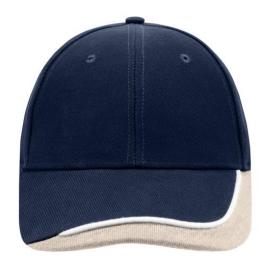

## 6 panel cap with special three-coloured sandwich

6 embroidered ventilation holes Laminated front panels Padded satin sweatband Clip fastener with buckle in mat silver and embroidered eyelet

Super heavy brushed cotton

Outer fabric (350 g/m²): 100% Fabric:

cotton

Country of origin: Volksrepublik China

65050030 **Customs tariff number:** 

# Available colours

aqua/navy/white (279C, 296C, whiteC) black/white/red (blackC, white, 199C)

orange/dark-green/white (1575C, 343C, whiteC)

black/white/dark-green (blackC, white, 627C) black/white/royal (blackC, white, 287C)