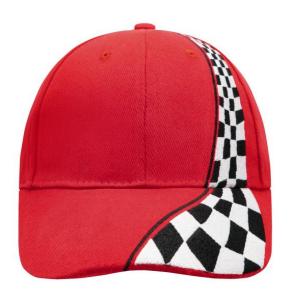

# High-quality 6 panel cap in attractive racing look

6 embroidered ventilation holes With lavish embroidery Laminated front panels Padded satin sweatband Clip fastener with buckle in mat silver

Clip fastener with buckle in mat silver and embroidered eyelet Super heavy brushed cotton

**Fabric:** Outer fabric: 100% cotton

Country of origin: Volksrepublik China

Customs tariff number: 65050030

# 6 Panel

Division of cap into 6 segments. Advantage: One of the most popular cap shapes in Europe

Stand: 03.06.2024 - 11:37:49