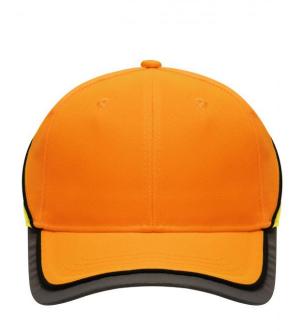

# Functional 6 panel cap in loud neon colours

2 embroidered ventilation holes 4 stitching lines on the peak Contrasting piping around the cap Laminated front panels Padded satin sweat band

Reflective hook and loop fastener and border around the peak (without protective function/no PPE)

# Available colours

neon-orange/neon-yellow (1505C, 809C) neon-yellow/r

neon-yellow/neon-orange (809C, 804C)