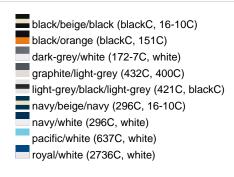

### Sandwich cap in a multitude of colour combinations

6 embroidered ventilation holes 6 decorative stitching lines on the peak Front panels laminated Lined satin sweatband Clip fastener with brass buckle and embroidered eyelet Super heavy brushed cotton

Fabric: Outer fabric (350 g/m²): 100%

cotton

Country of origin: Volksrepublik China

Customs tariff number: 65050030

### Care instructions:



## Available colours

|                            | one size |
|----------------------------|----------|
| Weight in g                | 84 g     |
| VPE                        | 24/144   |
| (Pcs. per inner packaging  |          |
| / pcs. per outer packaging |          |

### Available colours









# **OEKO-TEX® Stoff**

The fabric of this article has been tested for harmful substances and certified acc. to STANDARD 100 by OEKO-



# 6 Panel

Division of cap into 6 segments. Advantage: One of the most popular cap shapes in Europe

Stand: 03.06.2024 - 13:06:21