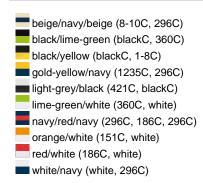

### Sandwich cap in a multitude of colour combinations

6 embroidered ventilation holes 6 decorative stitching lines on the peak Front panels laminated Lined satin sweatband Clip fastener with brass buckle and embroidered eyelet Super heavy brushed cotton

Fabric: Outer fabric (350 g/m²): 100%

cotton

Country of origin: Volksrepublik China

Customs tariff number: 65050030

### Care instructions:



## Available colours

|                            | one size |
|----------------------------|----------|
| Weight in g                | 84 g     |
| VPE                        | 24/144   |
| (Pcs. per inner packaging  |          |
| / pcs. per outer packaging |          |

### Available colours









# **OEKO-TEX® Stoff**

The fabric of this article has been tested for harmful substances and certified acc. to STANDARD 100 by OEKO-



# 6 Panel

Division of cap into 6 segments. Advantage: One of the most popular cap shapes in Europe

Stand: 03.06.2024 - 13:06:21