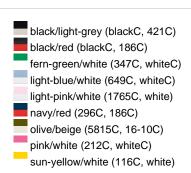

### Sandwich cap in a multitude of colour combinations

6 embroidered ventilation holes 6 decorative stitching lines on the peak Front panels laminated Lined satin sweatband Clip fastener with brass buckle and embroidered eyelet Super heavy brushed cotton

Fabric: Outer fabric (350 g/m²): 100%

cotton

Country of origin: Volksrepublik China

Customs tariff number: 65050030

### Care instructions:



## Available colours

|                            | one size |
|----------------------------|----------|
| Weight in g                | 84 g     |
| VPE                        | 24/144   |
| (Pcs. per inner packaging  |          |
| / pcs. per outer packaging |          |

### Available colours









# **OEKO-TEX® Stoff**

The fabric of this article has been tested for harmful substances and certified acc. to STANDARD 100 by OEKO-



# 6 Panel

Division of cap into 6 segments. Advantage: One of the most popular cap shapes in Europe

Stand: 03.06.2024 - 13:06:21