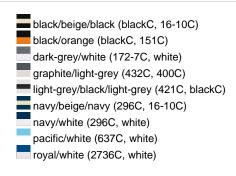

### Sandwich cap in a multitude of colour combinations

6 embroidered ventilation holes 6 decorative stitching lines on the peak Front panels laminated Lined satin sweatband Clip fastener with brass buckle and embroidered eyelet Super heavy brushed cotton

Fabric: Outer fabric (350 g/m²): 100%

cotton

Country of origin: Volksrepublik China

Customs tariff number: 65050030

### Care instructions:



## Available colours

|                            | one size |
|----------------------------|----------|
| Weight in g                | 84 g     |
| VPE                        | 24/144   |
| (Pcs. per inner packaging  |          |
| / pcs. per outer packaging |          |

### Available colours









# **OEKO-TEX® Stoff**

The fabric of this article has been tested for harmful substances and certified acc. to STANDARD 100 by OEKO-



# 6 Panel

Division of cap into 6 segments. Advantage: One of the most popular cap shapes in Europe

Stand: 03.06.2024 - 14:54:46