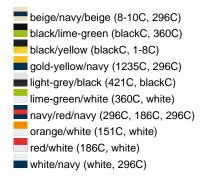

### Sandwich cap in a multitude of colour combinations

6 embroidered ventilation holes 6 decorative stitching lines on the peak Front panels laminated Lined satin sweatband Clip fastener with brass buckle and embroidered eyelet Super heavy brushed cotton

Fabric: Outer fabric (350 g/m²): 100%

cotton

Country of origin: Volksrepublik China

Customs tariff number: 65050030

### Care instructions:



## Available colours

|                            | one size |
|----------------------------|----------|
| Weight in g                | 84 g     |
| VPE                        | 24/144   |
| (Pcs. per inner packaging  |          |
| / pcs. per outer packaging |          |

### Available colours









# **OEKO-TEX® Stoff**

The fabric of this article has been tested for harmful substances and certified acc. to STANDARD 100 by OEKO-



# 6 Panel

Division of cap into 6 segments. Advantage: One of the most popular cap shapes in Europe

Stand: 03.06.2024 - 14:54:46