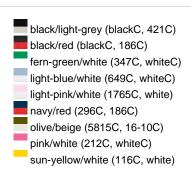

### Sandwich cap in a multitude of colour combinations

6 embroidered ventilation holes 6 decorative stitching lines on the peak Front panels laminated Lined satin sweatband Clip fastener with brass buckle and embroidered eyelet Super heavy brushed cotton

Fabric: Outer fabric (350 g/m²): 100%

cotton

Country of origin: Volksrepublik China

Customs tariff number: 65050030

### Care instructions:



## Available colours

|                            | one size |
|----------------------------|----------|
| Weight in g                | 84 g     |
| VPE                        | 24/144   |
| (Pcs. per inner packaging  |          |
| / pcs. per outer packaging |          |

### Available colours









# **OEKO-TEX® Stoff**

The fabric of this article has been tested for harmful substances and certified acc. to STANDARD 100 by OEKO-



# 6 Panel

Division of cap into 6 segments. Advantage: One of the most popular cap shapes in Europe

Stand: 03.06.2024 - 14:54:46