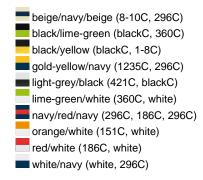

### Sandwich cap in a multitude of colour combinations

6 embroidered ventilation holes 6 decorative stitching lines on the peak Front panels laminated Lined satin sweatband Clip fastener with brass buckle and embroidered eyelet Super heavy brushed cotton

Fabric: Outer fabric (350 g/m²): 100%

cotton

Country of origin: Volksrepublik China

Customs tariff number: 65050030

### Care instructions:



## Available colours

|                            | one size |
|----------------------------|----------|
| Weight in g                | 84 g     |
| VPE                        | 24/144   |
| (Pcs. per inner packaging  |          |
| / pcs. per outer packaging |          |

### Available colours









# **OEKO-TEX® Stoff**

The fabric of this article has been tested for harmful substances and certified acc. to STANDARD 100 by OEKO-



# 6 Panel

Division of cap into 6 segments. Advantage: One of the most popular cap shapes in Europe

Stand: 03.06.2024 - 19:27:19