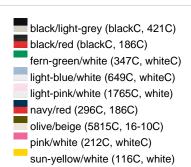

### Sandwich cap in a multitude of colour combinations

6 embroidered ventilation holes 6 decorative stitching lines on the peak Front panels laminated Lined satin sweatband Clip fastener with brass buckle and embroidered eyelet Super heavy brushed cotton

Fabric: Outer fabric (350 g/m²): 100%

cotton

Country of origin: Volksrepublik China

Customs tariff number: 65050030

### Care instructions:



## Available colours

|                            | one size |
|----------------------------|----------|
| Weight in g                | 84 g     |
| VPE                        | 24/144   |
| (Pcs. per inner packaging  |          |
| / pcs. per outer packaging |          |

### Available colours









# **OEKO-TEX® Stoff**

The fabric of this article has been tested for harmful substances and certified acc. to STANDARD 100 by OEKO-



# 6 Panel

Division of cap into 6 segments. Advantage: One of the most popular cap shapes in Europe

Stand: 03.06.2024 - 19:27:19