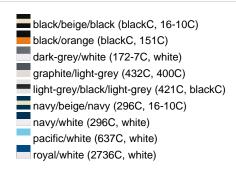

### Sandwich cap in a multitude of colour combinations

6 embroidered ventilation holes 6 decorative stitching lines on the peak Front panels laminated Lined satin sweatband Clip fastener with brass buckle and embroidered eyelet Super heavy brushed cotton

Fabric: Outer fabric (350 g/m²): 100%

cotton

Country of origin: Volksrepublik China

Customs tariff number: 65050030

### Care instructions:



## Available colours

|                            | one size |
|----------------------------|----------|
| Weight in g                | 84 g     |
| VPE                        | 24/144   |
| (Pcs. per inner packaging  |          |
| / pcs. per outer packaging |          |

### Available colours









# **OEKO-TEX® Stoff**

The fabric of this article has been tested for harmful substances and certified acc. to STANDARD 100 by OEKO-



# 6 Panel

Division of cap into 6 segments. Advantage: One of the most popular cap shapes in Europe

Stand: 03.06.2024 - 19:27:19