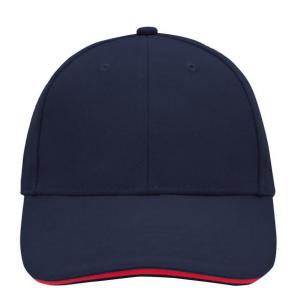

# Sandwich cap in a multitude of colour combinations

6 embroidered ventilation holes 6 decorative stitching lines on the peak Front panels laminated Lined satin sweatband Clip fastener with brass buckle and embroidered eyelet Super heavy brushed cotton

# 6 Panel

Division of cap into 6 segments. Advantage: One of the most popular cap shapes in Europe

Stand: 03.06.2024 - 10:51:07