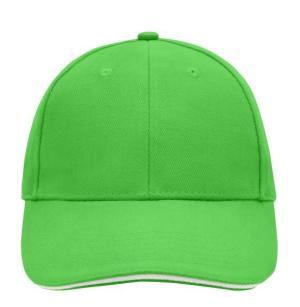

## Sandwich cap in a multitude of colour combinations

6 embroidered ventilation holes 6 decorative stitching lines on the peak Front panels laminated Lined satin sweatband Clip fastener with brass buckle and embroidered eyelet Super heavy brushed cotton

# 6 Panel

Division of cap into 6 segments. Advantage: One of the most popular cap shapes in Europe

Stand: 03.06.2024 - 15:25:39