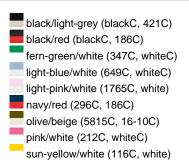

## Sandwich cap in a multitude of colour combinations

6 embroidered ventilation holes 6 decorative stitching lines on the peak Front panels laminated Lined satin sweatband Clip fastener with brass buckle and embroidered eyelet Super heavy brushed cotton

Fabric: Outer fabric (350 g/m²): 100%

cotton

Country of origin: Volksrepublik China

Customs tariff number: 65050030

## Care instructions:



## Available colours

|                            | one size |
|----------------------------|----------|
| Weight in g                | 84 g     |
| VPE                        | 24/144   |
| (Pcs. per inner packaging  |          |
| / pcs. per outer packaging |          |

# Available colours









# **OEKO-TEX® Stoff**

The fabric of this article has been tested for harmful substances and certified acc. to STANDARD 100 by OEKO-TEX®



# 6 Panel

Division of cap into 6 segments. Advantage: One of the most popular cap shapes in Europe

Stand: 03.06.2024 - 15:54:27