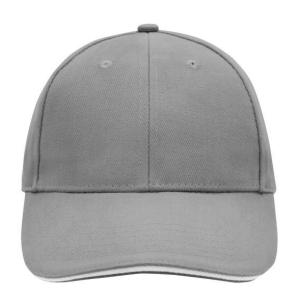

## Sandwich cap in a multitude of colour combinations

6 embroidered ventilation holes 6 decorative stitching lines on the peak Front panels laminated Lined satin sweatband Clip fastener with brass buckle and embroidered eyelet Super heavy brushed cotton

# 6 Panel

Division of cap into 6 segments. Advantage: One of the most popular cap shapes in Europe

Stand: 03.06.2024 - 15:54:27