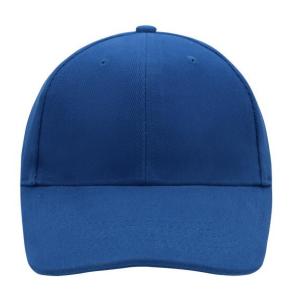

# Classic 6 panel cap with close-fitting front panels

6 embroidered ventilation holes 6 stitching lines on the peak Padded satin sweatband Clip fastener with brass buckle and embroidered eyelet

Cup rasterier with brass buckle and embroidered eyele

### 6 Panel

Division of cap into 6 segments. Advantage: One of the most popular cap shapes in Europe

Stand: 03.06.2024 - 15:51:10