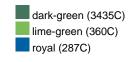

#### Available colours

|                            | one size |
|----------------------------|----------|
| Weight in g                | 83 g     |
| VPE                        | 24/144   |
| (Pcs. per inner packaging  |          |
| / pcs. per outer packaging |          |

## Available colours