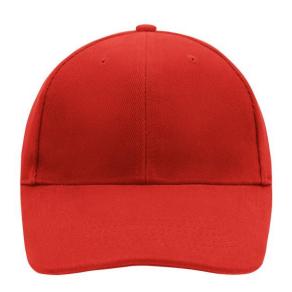

# Classic 6 panel cap with close-fitting front panels

6 embroidered ventilation holes 6 stitching lines on the peak Padded satin sweatband Clip fastener with brass buckle and embroidered eyelet

Super heavy brushed cotton

### 6 Panel

Division of cap into 6 segments. Advantage: One of the most popular cap shapes in Europe

Stand: 03.06.2024 - 17:18:09