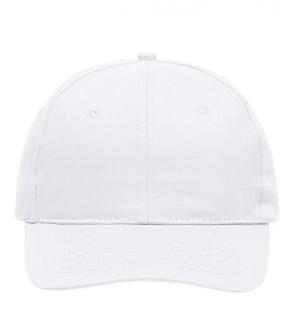

## Classic promo cap with laminated front panels

6 embroidered ventilation holes 6 stitching lines on the peak Cotton sweatband Hook and loop fastener

Fabric:

Country of origin:

Customs tariff number:

65050030

Available colours

black (blackC) white (white)

navy (296C)

signal-red (186C)

Features

6 Panel

Division of cap into 6 segments. Advantage: One of the most popular cap shapes in Europe

Stand: 05.06.2024 - 00:46:27