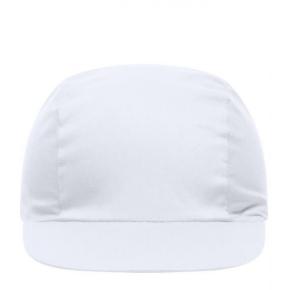

# Promo cap with vertical panel and elastic band

Low-profile Cotton sweatband

**Fabric:** Outer fabric (165 g/m²): 100%

cotton

Country of origin: Volksrepublik China

Customs tariff number: 65050030

#### 3 Panel

Division of cap into 3 segments. Advantage: A large advertising space without annoying seams on front- and side-panels

Stand: 04.06.2024 - 18:26:14