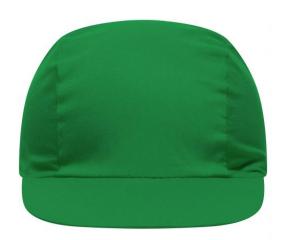

# Promo cap with vertical panel and elastic band

Low-profile Cotton sweatband

**Fabric:** Outer fabric (165 g/m²): 100%

cotton

Country of origin: Volksrepublik China

Customs tariff number: 65050030

#### 3 Panel

Division of cap into 3 segments. Advantage: A large advertising space without annoying seams on front- and side-panels

Stand: 05.06.2024 - 03:32:46