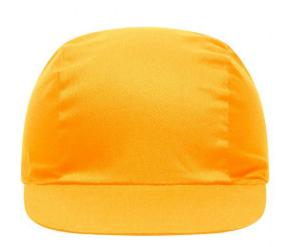

# Promo cap with vertical panel and elastic band

Low-profile Cotton sweatband

**Fabric:** Outer fabric (165 g/m²): 100%

cotton

Country of origin: Volksrepublik China

Customs tariff number: 65050030

#### 3 Panel

Division of cap into 3 segments. Advantage: A large advertising space without annoying seams on front- and side-panels

Stand: 04.06.2024 - 16:52:34