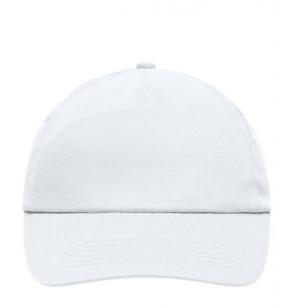

# Promo cap with flap-lamination in front panel

4 embroidered ventilation holes 6 stitching lines on the peak Cotton sweatband Hook and loop fastener

**Fabric:** Outer fabric (165 g/m²): 100%

cotton

Country of origin: Volksrepublik China

# 5 Panel Cap

Division of cap into 5 segments. Advantage: A large advertising space without annoying seams on front panels

Stand: 03.06.2024 - 18:10:49