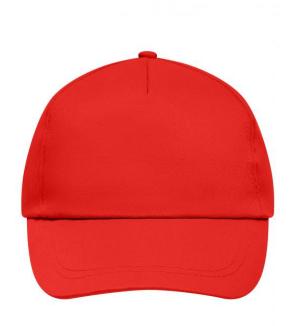

### Promo Cap with lightly laminated front panel

4 embroidered ventilation holes 2 stitching lines on the peak Cotton sweatband Hook and loop fastener

**Fabric:** Outer fabric (165 g/m²): 100%

cotton

Country of origin: Volksrepublik China

## 5 Panel Cap

Division of cap into 5 segments. Advantage: A large advertising space without annoying seams on front panels

Stand: 03.06.2024 - 14:13:56