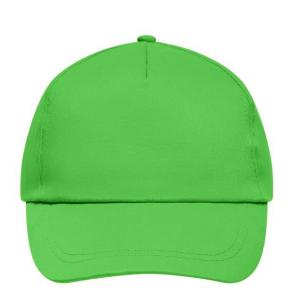

### Promo Cap with lightly laminated front panel

4 embroidered ventilation holes 2 stitching lines on the peak Cotton sweatband Hook and loop fastener

**Fabric:** Outer fabric (165 g/m²): 100%

cotton

Country of origin: Volksrepublik China

# Caps to print on

Caps with this label are ideal for printing and embroidering. The construction of the caps leaves a lot of space so the cap is easy to decorate, with the logo presented to perfection.

## 5 Panel Cap

Division of cap into 5 segments. Advantage: A large advertising space without annoying seams on front panels

Stand: 03.06.2024 - 12:42:53