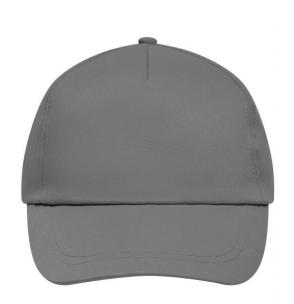

# Promo Cap with lightly laminated front panel

4 embroidered ventilation holes 2 stitching lines on the peak Cotton sweatband Hook and loop fastener

**Fabric:** Outer fabric (165 g/m²): 100%

cotton

Country of origin: Volksrepublik China

# 5 Panel Cap

Division of cap into 5 segments. Advantage: A large advertising space without annoying seams on front panels

Stand: 03.06.2024 - 15:05:38